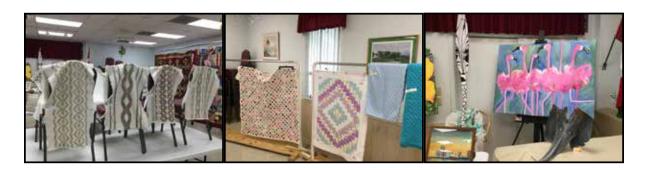

#### Coffee Klach / Craft Show

Roz Bogoslowski

pril 18th Coffee Klach was attended very well by 70 people. The breakfast was well balanced with fruit, Protein, sweet breads and good conversation. We were previewed with paintings and other hand crafted artwork, along with quilts and Swedish embroidery by our very talented park members.